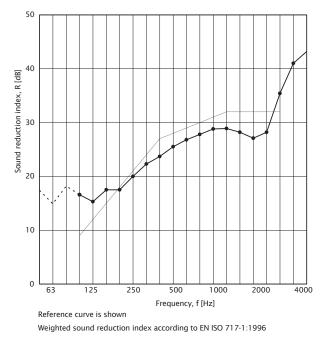

# DAFA Sound Combi 23

Sound absorption, a [%] according to EN/ISO 10534-2

Sound reduction index, R [dB] according to EN/ISO 10140

## Technical data

| Temperature<br>resistance | -30 °C / +100 °C                                          |
|---------------------------|-----------------------------------------------------------|
| Flammability              | Fire-resistant in compliance with<br>MVSS 302 / UL 94 HF1 |
| Colour                    | Foil: blue<br>Foam: dark grey                             |
| Thickness                 | 23 mm                                                     |
| Weight                    | 6.5 kg / m²                                               |
| Sheet size                | 1500 x 1200 mm                                            |
| Sound reduction index     | See test results above. Ref. DELTA                        |
| Sound<br>absorption       | test report                                               |