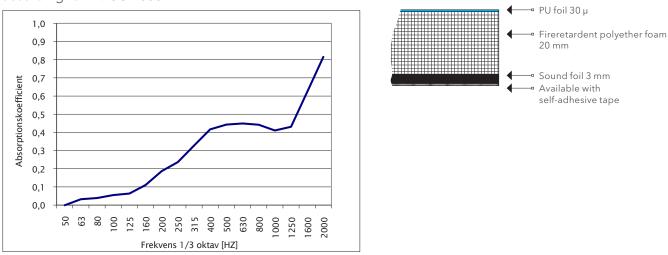

# DAFA Sound Combi 23

Sound absorption, a [%] according to EN/ISO 10534-2

Sound reduction index, R [dB] according to EN/ISO 10140

## Technical data

| Temperature<br>resistance | -30 °C / +100 °C                                          |
|---------------------------|-----------------------------------------------------------|
| Flammability              | Fire-resistant in compliance with<br>MVSS 302 / UL 94 HF1 |
| Colour                    | Foil: blue<br>Foam: dark grey                             |
| Thickness                 | 23 mm                                                     |
| Weight                    | 6.5 kg / m²                                               |
| Sheet size                | 1500 x 1200 mm                                            |
| Sound reduction index     | See test results above. Ref. DELTA                        |
| Sound<br>absorption       | test report                                               |