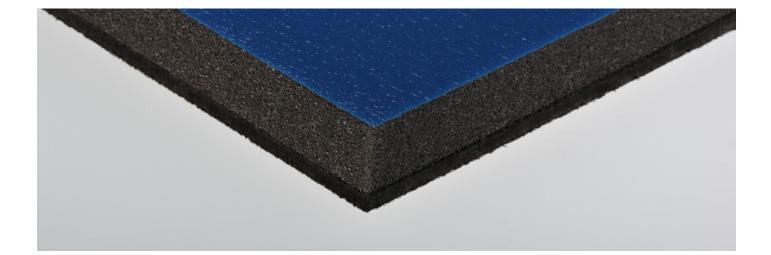

### Product

Combi 23 is a "2-in-1" material consisting of a highly elastic heavy foil laminated together with acoustic, sound absorbing polyurethane foam. The product is supplied with mounting tape on the bitumen side and has a total thickness of 23 mm.

## Technical data

| Temperature<br>resistance | -30 °C / +100 °C                                          |
|---------------------------|-----------------------------------------------------------|
| Flammability              | Fire-resistant in compliance with<br>MVSS 302 / UL 94 HF1 |
| Colour                    | Foil: blue<br>Foam: dark grey                             |
| Thickness                 | 23 mm                                                     |
| Weight                    | 6.5 kg / m²                                               |
| Sheet size                | 1500 x 1200 mm                                            |
| Sound reduction index     | See test results above. Ref. DELTA                        |
| Sound<br>absorption       | test report                                               |