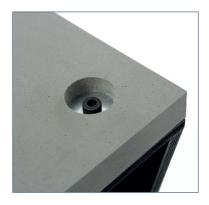

## **DAFA MidBlade Protector**

DAFA MidBlade Protector is a customized product, available in thicknesses of up to 50mm. It has a unique ability to be fastened using bolts due to its high tear strength.

## **DAFA MidBlade Protector**

- Prevents costly delays due to blade repairs
- Ready-made recessed holes for M8 bolt mounting
- Customized dimensions with short lead times
- Standard thickness 25mm, with maximum thickness up to 50 mm

## **DAFA MidBlade Protector**

- Prevents costly delays due to blade repairs
- Can be bent to the shape of leading edge of the blade
- Grey PU foam ensures no markings on the blade

- High tear strength of 6 N/mm2 according to ISO 34-1 ensures a long life time
- Ready-made recessed holes for M8 bolt mounting
- Mounting using contact adhesive is also possible

- Customized dimensions with short lead times
- Standard thickness 25mm, with maximum thickness up to 50 mm
- Data sheet and design assistance upon request