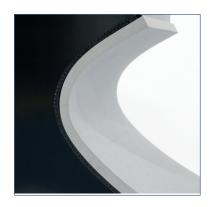

## **DAFA MidBlade Protector**

- Prevents costly delays due to blade repairs
- Can be bent to the shape of leading edge of the blade
- Grey PU foam ensures no markings on the blade

- High tear strength of 6 N/mm2 according to ISO 34-1 ensures a long life time
- Ready-made recessed holes for M8 bolt mounting
- Mounting using contact adhesive is also possible