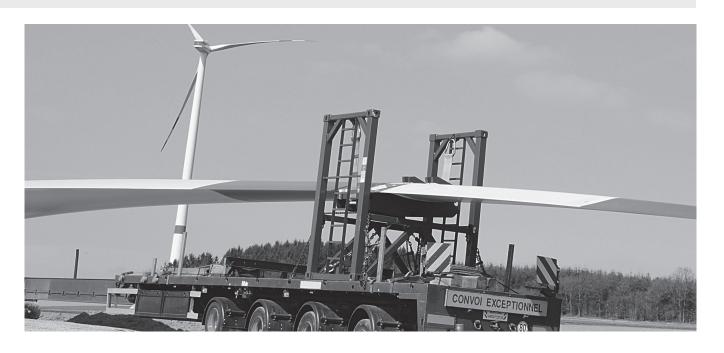

## DAFA MidBlade Protector

A cradle solution for transportation of wind turbine blades

- Type PUR 400

Simply specify your cradle dimensions and blade load, and our foam will protect the blade during transport and storage.