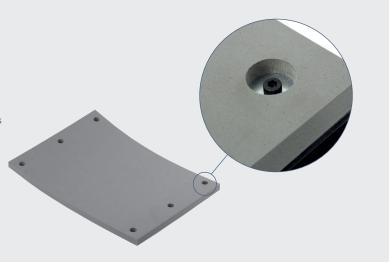

## **DAFA MidBlade Protector**

DAFA MidBlade Protector is a customized product, available in thicknesses of up to 50mm. It has a unique ability to be fastened using bolts due to its high tear strength.

## **DAFA MidBlade Protector**

- Prevents costly delays due to blade repairs
- Ready-made recessed holes for M8 bolt mounting
- Customized dimensions with short lead times
- Standard thickness 25mm, with maximum thickness up to 50 mm

## **DAFA MidBlade Protector**

- Prevents costly delays due to blade repairs
- Can be bent to the shape of leading edge of the blade
- Grey PU foam ensures no markings on the blade

- High tear strength of 6 N/mm2 according to ISO 34-1 ensures a long life time
- Ready-made recessed holes for M8 bolt mounting
- Mounting using contact adhesive is also possible

- Customized dimensions with short lead times
- Standard thickness 25mm, with maximum thickness up to 50 mm
- Data sheet and design assistance upon request