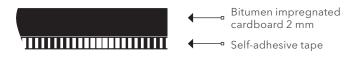

#### **Product**

Blocker 2PA is a bitumen impregnated cardboard, 2 mm thick with a self-adhesive back.