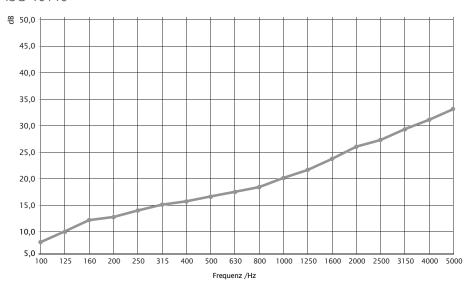

# Sound reduction index, R [dB] according to EN/ ISO 10140

#### Technical data

| Sound insulation                                                                       | See test results above. Ref. DELTA test report |
|----------------------------------------------------------------------------------------|------------------------------------------------|
| Temperature resistance                                                                 | -30 °C / +100 °C                               |
| Flammability                                                                           | According to DIN 75200, Max. 100 mm / min      |
| Loss factor acc. to<br>DIN ISO 6721-3:<br>d <sup>200 Hz</sup> at 20°C on<br>steel 1 mm | 0.100                                          |
| Colour                                                                                 | Black                                          |
| Thickness                                                                              | 2 mm                                           |
| Weight                                                                                 | 1.91 kg / m²                                   |
| Sheet size                                                                             | 1000 x 1000 mm                                 |